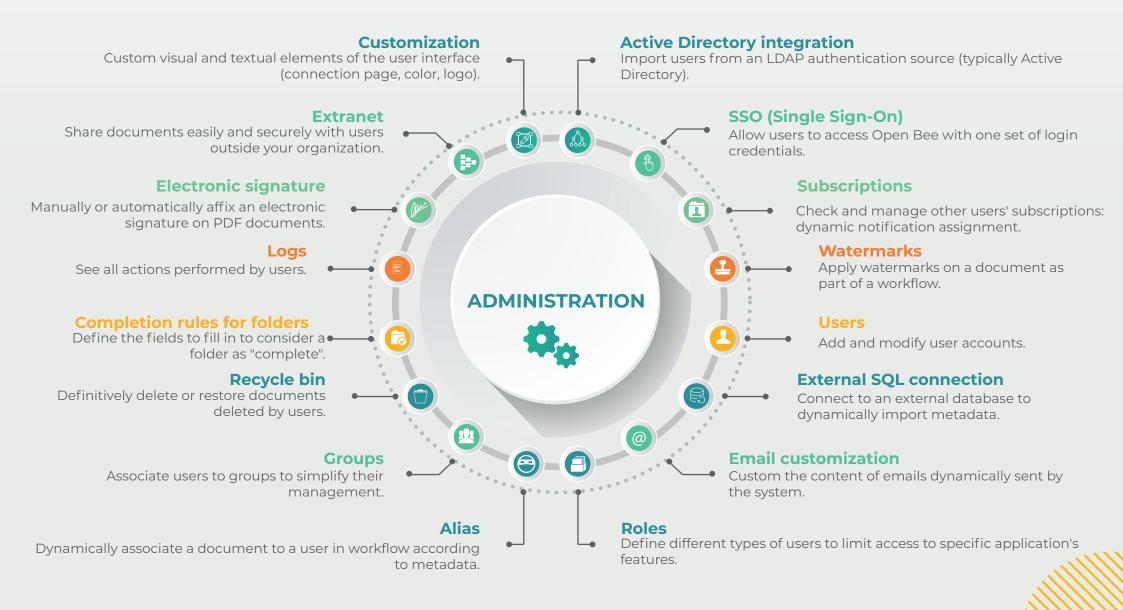

the matching of documents with AI-based OCR.

#### **ERP integration**

Post accounting transactions in the general ledger through pre-built ERP integration.

### **Artificial intelligence**

Automate document processing with Machine Learning and Artificial Intelligence Data Capture.



# **Third-party DMS**

Integrate documents from a third-party DMS.

# **File from MFD**

Index and file documents from your MFD's control panel.

# File with metadata

Capture and file scanned documents by adding metadata.

# **File from MS Office**

Directly file documents from MS Office (Word, Excel, PPT, Outlook).

# **Zonal OCR**

Extract metadata from documents thanks to Zonal OCR.

# 1D/2D Barcode recognition

Use 1D/2D Barcode recognition to file documents.



# System Administration's Key Features





# Document Management's Key Features

#### Simple search Advanced search Actions on documents and folders Multiple possible actions: downloading, editing, moving, deleting, Quick search of all documents and folders based on metadata, keywords, description, sharing... full text, title... . . . . Navigation Online editing Support of folder browsing to locate a specific document. Smort view Electronic form Folders and sub-folders' display in a tree structure to facilitate access to the different levels. **Digital Vault** Locking Protect a document from unwanted modifications by others. highly secure location. DOCUMENT

# Import from a ZIP

Import a large volume of folders or documents in a tree structure from a ZIP folder.

#### Documents and folders' history

Traceability of all actions