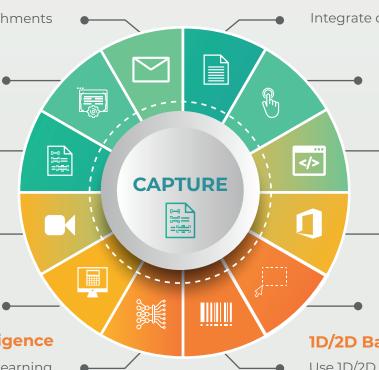

# Intelligent Capture's key features

# **Capture from email**

Automate the Capture of email and associated attachments

#### **Capture from Business app**

Automated document capture generated from your ERP, HR, CRM business tool.

#### **Data extraction**

Automatically extract data from any invoice layout (incl. line items).

#### **Document matching**

Automate the matching of documents with AI-based OCR.

#### **ERP integration**

Post accounting transactions in the general ledger through pre-built ERP integration.

### **Artificial intelligence**

Automate document processing with Machine Learning and Artificial Intelligence Data Capture.

# **Third-party DMS**

Integrate documents from a third-party DMS.

# **File from MFD**

Index and file documents from your MFD's control panel.

# File with metadata

Capture and file scanned documents by adding metadata.

# **File from MS Office**

Directly file documents from MS Office (Word, Excel, PPT, Outlook).

# **Zonal OCR**

Extract metadata from documents thanks to Zonal OCR.

# 1D/2D Barcode recognition

Use 1D/2D Barcode recognition to file documents.