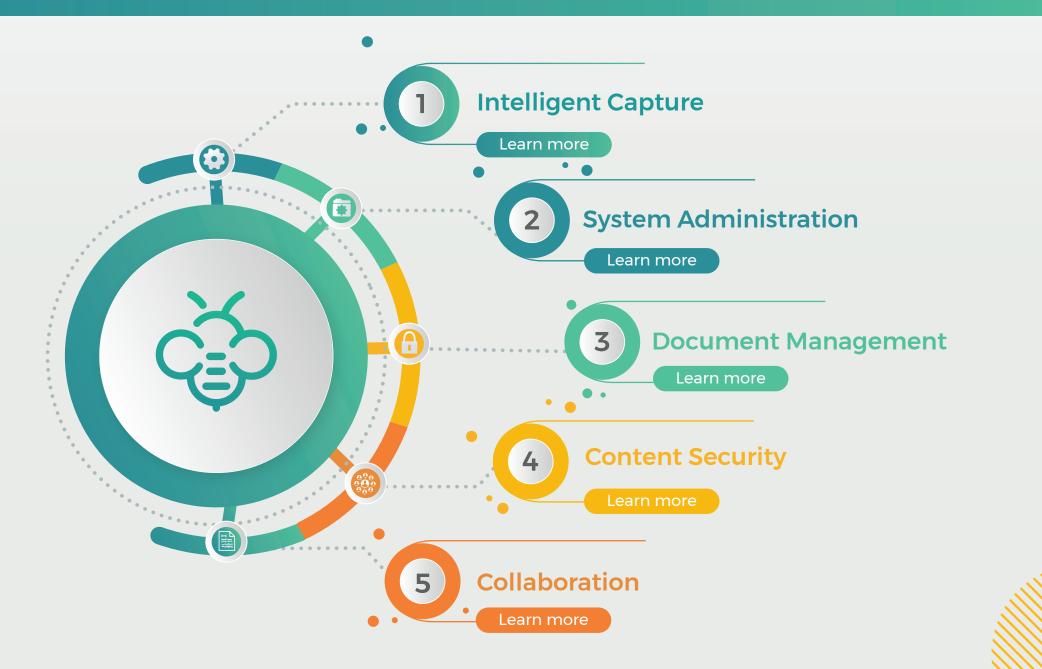

# Open Bee platform's core features

# System Administration's Key Features

# Document Management's Key Features

# Content Security's Key Features

# Collaboration's Key Features