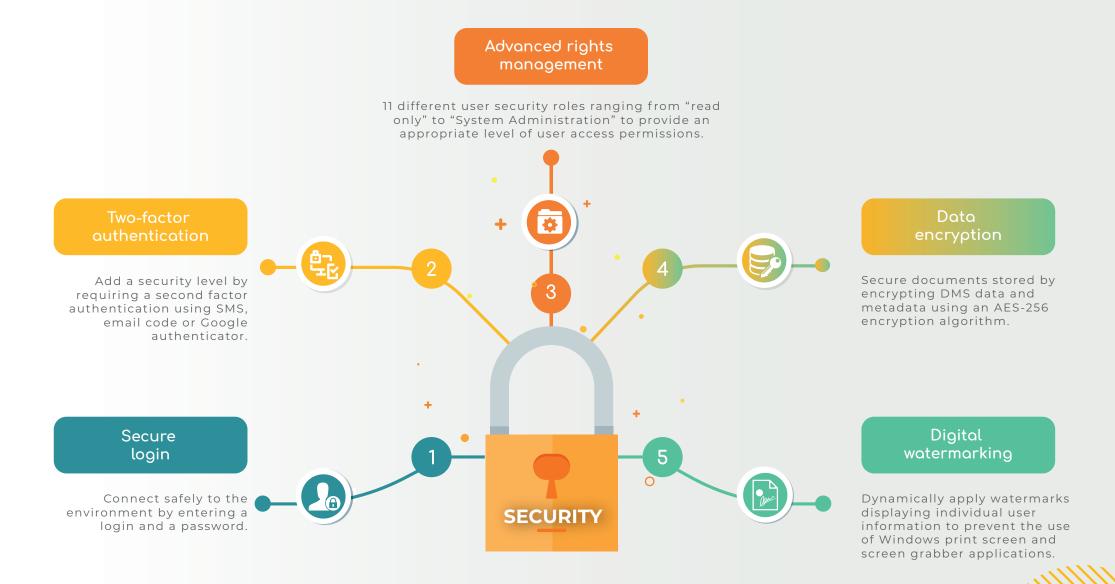

ssing of the metadata fields and associated documents.

Store, backup and organise all of your important files in one highly secure location.

# Synchronization

Desktop sync to automatically and seamlessly synchronize files and folders between Windows computer and the DMS file server.

# Search from business application

Search of documents stored in the Open Bee platform from third-party with keyboard shortcuts.

# Classification from MS Office

Classification of MS Office documents right from a button integrated into the office software.

# Analytics

Creation of graphical reports on the use of the application and on classified documents' types.

# Lifecycle

Document lifecycle management (retention, destruction, migration) according to a due date.



# Content Security's Key Features





# Collaboration's Key Features

#### Documents linking Link related documents together.

Date reminder

Set a reminder on a document's due date.

#### **Discussion threads**

Create discussion threads with contacts on documents and folders.

#### Simplified sharing

Share a document through a secure and temporary link with one or more users not registered in the application.



Manage multiple variations of the same document to display the one of your choice.

# Dashboard

Gain total visibility over your content with a quick access to your notifications and favorite documents.

### **Notifications**

Be notified in real time of tasks to be performed or actions made on documents.

#### Tasks

Assign tasks to others.

#### Workflows

Manage document approvals or reviews by assigning task