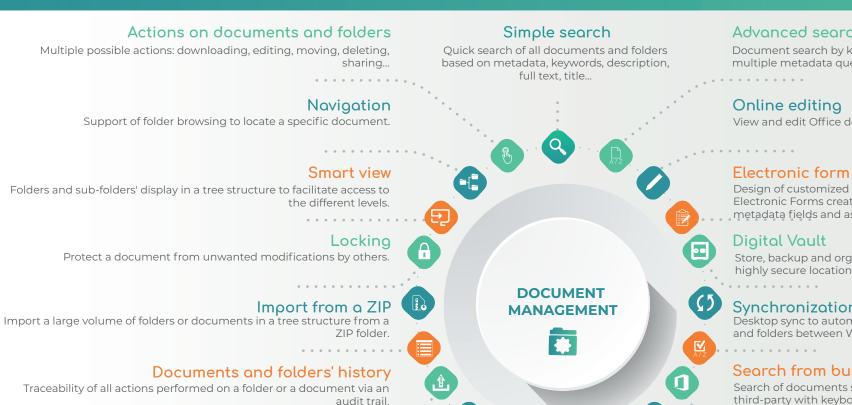

# Document Management's Key Features

## ZIP export

Export of documents and folders in a ZIP archive.

### Document filing

Previsualization and dynamic filing of documents scanned or downloaded in the Open Bee platform.

### Filing rules

Renaming and dynamic filing of documents in a tree structure according to provided metadata.

### Mobility

Access, share, edit, download and directly file pictures or any documents through a mobile device with the iOS or Android app and from your web browser.

### Advanced search

Document search by keying in advanced criteria for detailed and multiple metadata queries.

View and edit Office documents in Office 365 Online.

Design of customized electronic forms to be completed by users. Electronic Forms creation, capture and processing of the metadata fields and associated documents.

Store, backup and organise all of your important files in one highly secure location.

### **Synchronization**

Desktop sync to automatically and seamlessly synchronize files and folders between Windows computer and the DMS file server.

### Search from business application

Search of documents stored in the Open Bee platform from third-party with keyboard shortcuts.

## **Classification from MS Office**

Classification of MS Office documents right from a button integrated into the office software.

### Analytics

۳° ۳

Creation of graphical reports on the use of the application and on classified documents' types.

## Lifecycle

Document lifecycle management (retention, destruction, migration) according to a due date.