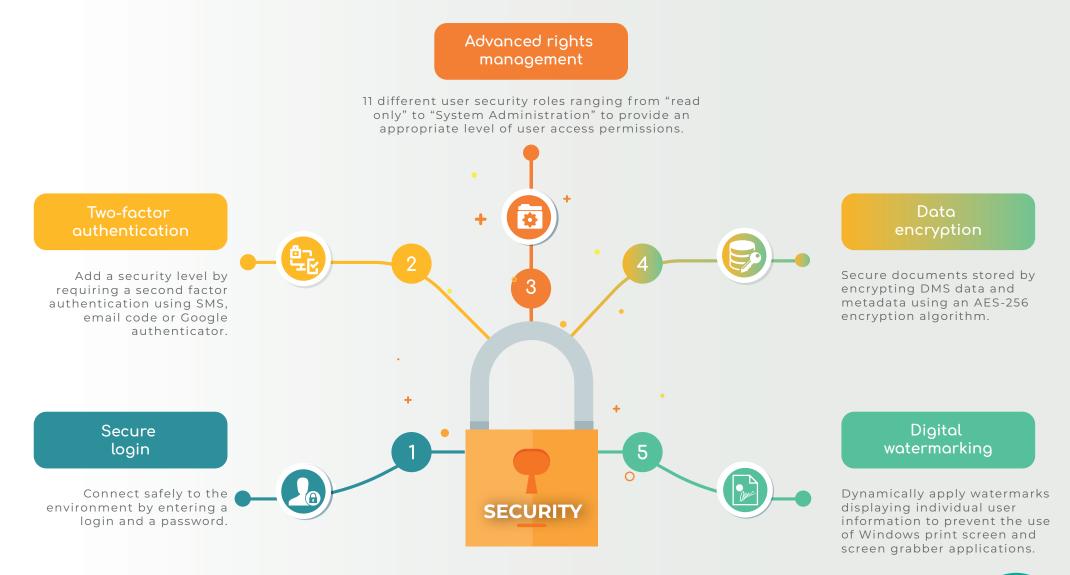

elds and associated documents.

Store, backup and organise all of your important files in one highly secure location.

### **Synchronization**

Desktop sync to automatically and seamlessly synchronize files and folders between Windows computer and the DMS file server.

### Search from business application

Search of documents stored in the Open Bee platform from third-party with keyboard shortcuts.

## **Classification from MS Office**

Classification of MS Office documents right from a button integrated into the office software.

### Analytics

۳° ۳

Creation of graphical reports on the use of the application and on classified documents' types.

## Lifecycle

Document lifecycle management (retention, destruction, migration) according to a due date.





# Content Security's Key Features







# Collaboration's Key Features

#### Documents linking Link related documents together.

Date reminder

Set a reminder on a document's due date.

#### **Discussion threads**

Create discussion threads with contacts on documents and folders.

#### Simplified sharing

Share a document through a secure and temporary link with one or more users not registered in the application.



Manage multiple variations of the same document to display the one of your choice.

## Dashboard

Gain total visibility over your content with a quick access to your notifications and favorite documents.

#### **Notifications**

Be notified in real time of tasks to be performed or actions made on documents.

#### Tasks

Assign tasks to others.

#### Workflows

Manage document approvals or reviews by assigning