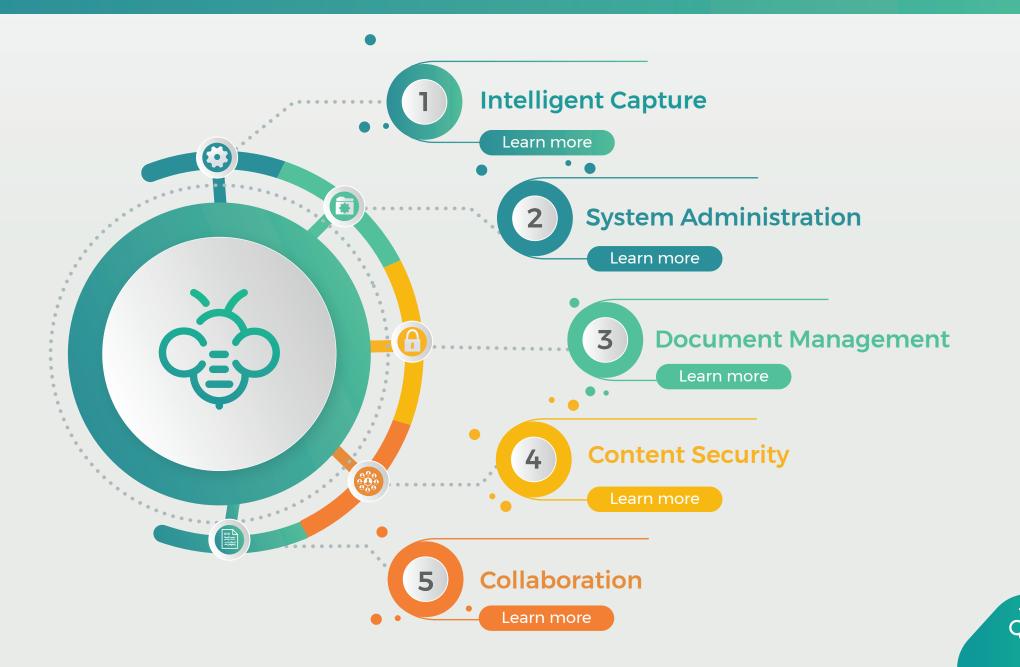

# Open Bee platform's core features

# Intelligent Capture's key features

Automate the Capture of email and associated attachments

# System Administration's Key Features

# Document Management's Key Features

# Content Security's Key Features

# Collaboration's Key Features