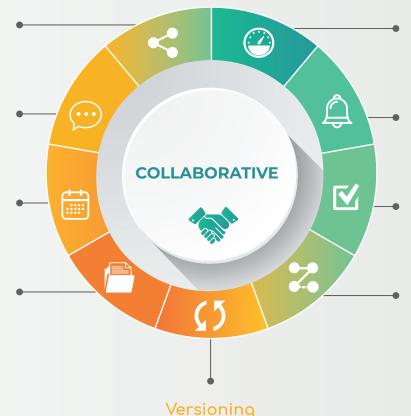

board shortcuts.

## **Classification from MS Office**

Classification of MS Office documents right from a button integrated into the office software.

### Analytics

۳° ۳

Creation of graphical reports on the use of the application and on classified documents' types.

## Lifecycle

Document lifecycle management (retention, destruction, migration) according to a due date.





# Content Security's Key Features







# Collaboration's Key Features

#### Documents linking Link related documents together.

Date reminder

Set a reminder on a document's due date.

#### **Discussion threads**

Create discussion threads with contacts on documents and folders.

#### Simplified sharing

Share a document through a secure and temporary link with one or more users not registered in the application.



Manage multiple variations of the same document to display the one of your choice.

## Dashboard

Gain total visibility over your content with a quick access to your notifications and favorite documents.

#### **Notifications**

Be notified in real time of tasks to be performed or actions made on documents.

#### Tasks

Assign tasks to others.

#### Workflows

Manage document approvals or reviews by assigning tasks to different people for completion in real time.





# Want to learn more? Call your local representative or contact us at