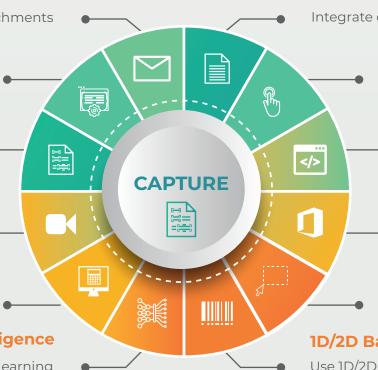

# Intelligent Capture's key features

Automate the Capture of email and associated attachments

#### **Capture from Business app**

Automated document capture generated from your ERP, HR, CRM business tool.

#### **Data extraction**

Automatically extract data from any invoice layout (incl. line items).

#### **Document matching**

Automate the matching of documents with AI-based OCR.

#### **ERP integration**

Post accounting transactions in the general ledger through pre-built ERP integration.

#### **Artificial intelligence**

Automate document processing with Machine Learning and Artificial Intelligence Data Capture.

### **Third-party DMS**

Integrate documents from a third-party DMS.

### **File from MFD**

Index and file documents from your MFD's control panel.

### File with metadata

Capture and file scanned documents by adding metadata.

### **File from MS Office**

Directly file documents from MS Office (Word, Excel, PPT, Outlook).

#### **Zonal OCR**

Extract metadata from documents thanks to Zonal OCR.

### **1D/2D Barcode recognition**

Use 1D/2D Barcode recognition to file documents.