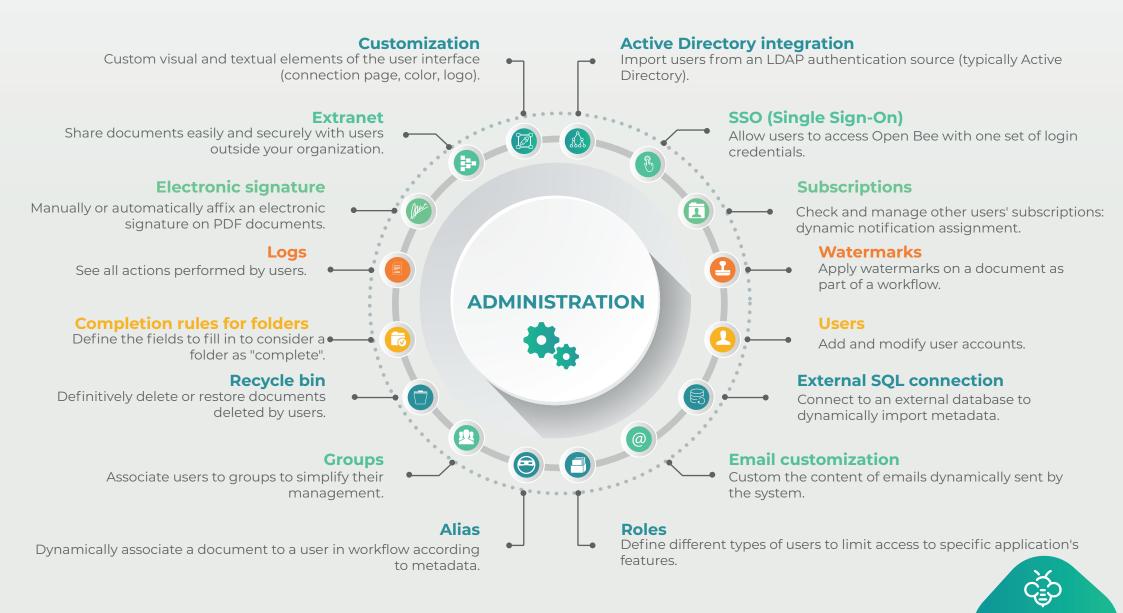

ments with AI-based OCR.

#### **ERP integration**

Post accounting transactions in the general ledger through pre-built ERP integration.

#### **Artificial intelligence**

Automate document processing with Machine Learning and Artificial Intelligence Data Capture.



### **Third-party DMS**

Integrate documents from a third-party DMS.

### **File from MFD**

Index and file documents from your MFD's control panel.

### File with metadata

Capture and file scanned documents by adding metadata.

### **File from MS Office**

Directly file documents from MS Office (Word, Excel, PPT, Outlook).

#### **Zonal OCR**

Extract metadata from documents thanks to Zonal OCR.

### **1D/2D Barcode recognition**

Use 1D/2D Barcode recognition to file documents.





# System Administration's Key Features





# Document Management's Key Features



## ZIP export

Export of documents and folders in a ZIP archive.

### Document filing

Previsualization and dynamic filing of documents scanned or downloaded in the Open Bee platform.

### Filing rules

Renaming and dynamic filing of documents in a tree structure according to provided metadata.

### Mobility

Access, share, edit, download and directly file pictures or any documents through a mobile device with the iOS or Android app and from your web browser.

### Advanced search

Document search by keying in advanced criteria for detailed and multiple metadata queries.

View and edit Office documents in Office 365 Online.

Design of customized electronic forms to be completed by users. Electronic Forms creation, capture and processing of the met